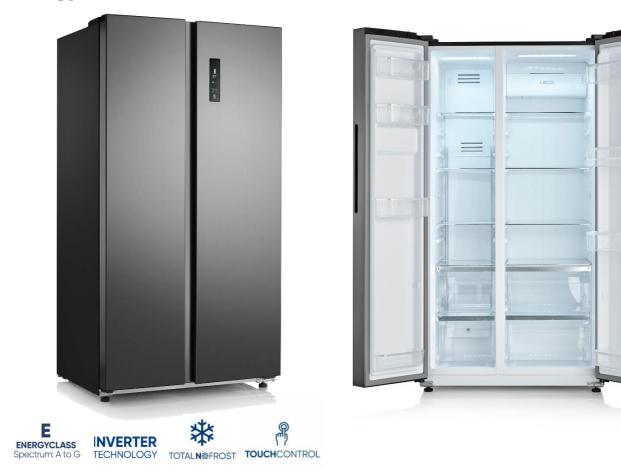

## SBS 8991 Side by Side (dark inox)

Inverter technology brings lower noice level (39dB – Soundemissionclass C), reduced power consumption and longer freshness and shelf life of food

Frost-free through Total No Frost functions in the refrigerator and freezer area (Multiairflow System)

Ample storage space thanks to 562 liters useful capacity (359 / 203)

Integrated touch display to control the two different cooling zones

## **Further Benefits**

- Energy efficiency class A++ with only 323 kWh/year
- Leco Funktion Activated carbon filter for cleaning bacteria and bad odours
- 2 x large veggi box and 2x large freezer box
- Incl. egg tray and mechanical ice maker

## For friends of technology

- Climate class: SN T
- Freezing capacity: 10.0 kg/ 24 hours
- Freezing time during power failure: 4 h
- 3x height-adjustable shelves made of safety glass and chrome applications per area
- 4x door compartments per area
- 2x veggi box / 2x freezer box
- Colour: Dark Inox
- Device dimensions: 177.8 x 91.2 x 74.1 cm