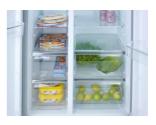

Ample storage space thanks to 562 liters useful capacity (359 / 203)

Integrated touch display to control the two different cooling zones

SEVERIN guarantees - 10 years on the modern inverter compressor

Modern LED lighting for a perfect overview in the refrigerator and freezer area

Large veggi boxes in the refrigeration area and freezer boxes in the freezer area for optimum storage space