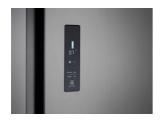

Ample storage space thanks to 562 liters useful capacity (359 / 203)

Integrated touch display to control the two different cooling zones

Adjustable temperatures of the two different temperature zones via a touch display