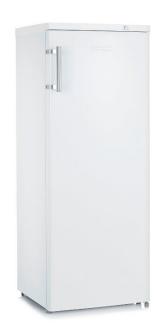

## For tech enthusiasts

- Energy effeciency class E
- **Colour: white** (8866)
- freezing range: 155 L
- Energy consumption: 186 kWh/Jahr
- Climate class: N-ST
- Freezing capacity 9 kg in 24h
- Storage time in case of power failure: 10h

#### **Logistics data**

Appliance dimensions: 143,0 x 55,0 x 58,0 cm
Packaging dimensions: 148 x 58,0 x 60,0 cm

- EAN: 4008146031427