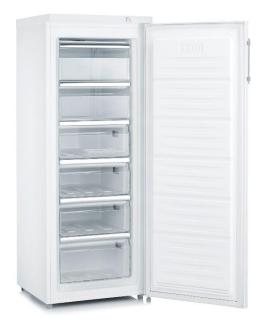

#### **GS 8866**

- Plenty of storage space thanks to 155 litres useful capacity
- 4 x large freezer drawer & 2 x large freezer flaps
- Extremely quiet 41 dB (Soundemissionclass C)

## **FURTHER BENEFITS**

- Temperature control at upper door edge
  - o Mechanical
- 4 x large freezer drawer
- 2 x large freezer flaps
- 4\* freezer compartment
- Stainless steel handle
- Door opening on the right-hand side, reversible door
- incl. Ice cube tray