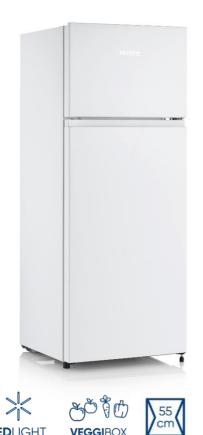

## Compact and inexpensive - ideal for the small household.

## DT 8760 Double Door (white)

ENERGYCLASS Spectrum: A to G

- ✓ Energy efficiency class E with only 176,3 kWh/year
- ✓ Enough storage space thanks to 206 (165/41) liter useful capacity
- ✓ Modern LED lighting for pleasantly bright light and a perfect overview
- ✓ Large veggibox for separate storage of fruit and vegetables