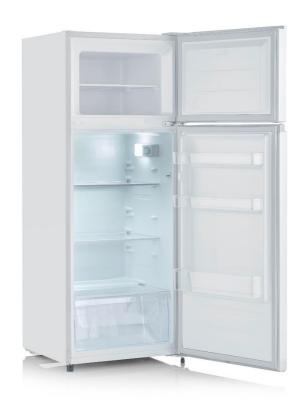

## DT 8760 Double Door (white)

ENERGYCLASS Spectrum: A to G

- ✓ Energy efficiency class E with only 176,3 kWh/year
- ✓ Enough storage space thanks to 206 (165/41) liter useful capacity
- ✓ Modern LED lighting for pleasantly bright light and a perfect overview
- ✓ Large veggibox for separate storage of fruit and vegetables

## **Further Advantages:**

- Reversible doors
- Extremely quiet 40 dB (Soundemissionclass C)
- 4 star freezer compartment
- 2x height-adjustable shelves
- Incl. egg tray and ice cube tray

Large Veggibox for optimal storage of fruit and vegetables