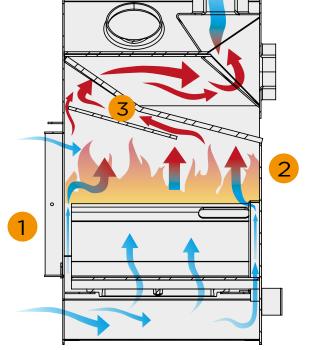

Cleaner combustion in the GreenFlame fire chamber

- Air is conducted through the ash box and the hatch to the fire chamber.
- There, the air will be mixed evenly with the combustion process, which leads to clean combustion.
- The hot flue gases will go through the channels 3 in the top part of the sauna heater, efficiently transmitting heat to the heater frame, stones and the whole sauna.
  - The combustion gases will exit through the chimney.