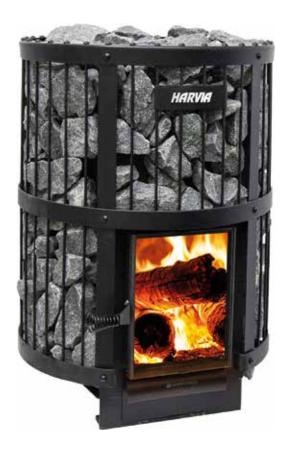

## Legend 240 GreenFlame

Elegance of a larger glass door with cleaner combustion

Fire roars cleanly behind the large glass door of the Harvia Legend 240 GreenFlame woodburning stove, and you can just enjoy the magical and relaxing ambience. The low-emission, durable and easy-to-use sauna heater is suited to medium-sized saunas. Its hefty stone quantity guarantees a traditional, soft saunabath.

Stove: WK200LD Dimensions: width 600 mm, depth 660 mm, height 835 mm, weight 82 kg

Δ

🗊 10–24 m³ 🛛 😣 200 kg (AC3020)