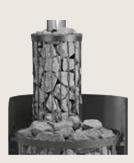

## Legend 240 GreenFlame

Elegance of a larger glass door with cleaner combustion

Fire roars cleanly behind the large glass door of the Harvia Legend 240 GreenFlame woodburning stove, and you can just enjoy the magical and relaxing ambience. The low-emission, durable and easy-to-use sauna heater is suited to medium-sized saunas. Its hefty stone quantity guarantees a traditional, soft saunabath.

The heart of the sauna heater is a fully renewed GreenFlame 20 fire chamber, which has been designed with clean combustion in mind. Thanks to this, its carbon monoxide emissions are about 70% lower than before. Choose a one-of-a-kind handmade Legend and start your own legendary sauna story.