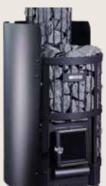

Stove: WK200LD Dimensions: width 600 mm, depth 660 mm, height 835 mm, weight 82 kg

Δ

🗊 10–24 m³ 🛛 😣 200 kg (AC3020)