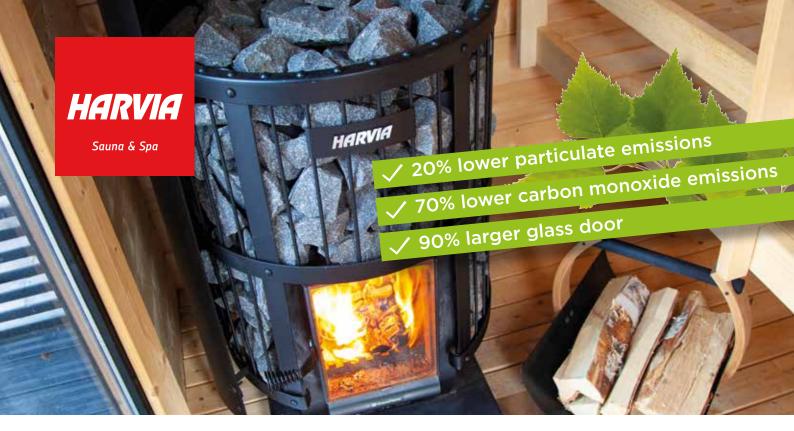

## Legend 240 GreenFlame

Elegance of a larger glass door with cleaner combustion

Fire roars cleanly behind the large glass door of the Harvia Legend 240 GreenFlame woodburning stove, and you can just enjoy the magical and relaxing ambience. The low-emission, durable and easy-to-use sauna heater is suited to medium-sized saunas. Its hefty stone quantity guarantees a traditional, soft saunabath.

The heart of the sauna heater is a fully renewed GreenFlame 20 fire chamber, which has been designed with clean combustion in mind. Thanks to this, its carbon monoxide emissions are about 70% lower than before. Choose a one-of-a-kind handmade Legend and start your own legendary sauna story.

Thanks to the new kind of air control method of the Harvia GreenFlame<sup>®</sup> fire chamber, the carbon monoxide emissions are significantly lower than before. The smaller the share of carbon monoxide emissions is compared to the total combustion gases, the cleaner the combustion process.