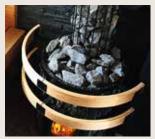

## Legend 240 GreenFlame

Elegance of a larger glass door with cleaner combustion

Fire roars cleanly behind the large glass door of the Harvia Legend 240 GreenFlame woodburning stove, and you can just enjoy the magical and relaxing ambience. The low-emission, durable and easy-to-use sauna heater is suited to medium-sized saunas. Its hefty stone quantity guarantees a traditional, soft saunabath.

The heart of the sauna heater is a fully renewed GreenFlame 20 fire chamber, which has been designed with clean combustion in mind. Thanks to this, its carbon monoxide emissions are about 70% lower than before. Choose a one-of-a-kind handmade Legend and start your own legendary sauna story.

## Sustainably towards cleaner wood burning

The Harvia GreenFlame<sup>®</sup> fire chamber has been optimised with clean combustion in mind. GreenFlame is a part of Harvia's persistent development work on our journey towards even cleaner wood burning.

Thanks to the new kind of air control method of the Harvia GreenFlame<sup>®</sup> fire chamber, the carbon monoxide emissions are significantly lower than before. The smaller the share of carbon monoxide emissions is compared to the total combustion gases, the cleaner the combustion process.

Cleaner combustion in the GreenFlame fire chamber

- Air is conducted through the ash box and the hatch to the fire chamber.
- There, the air will be mixed evenly with the combustion process, which leads to clean combustion.
- The hot flue gases will go through the channels 3 in the top part of the sauna heater, efficiently transmitting heat to the heater frame, stones and the whole sauna.
  - The combustion gases will exit through the chimney.